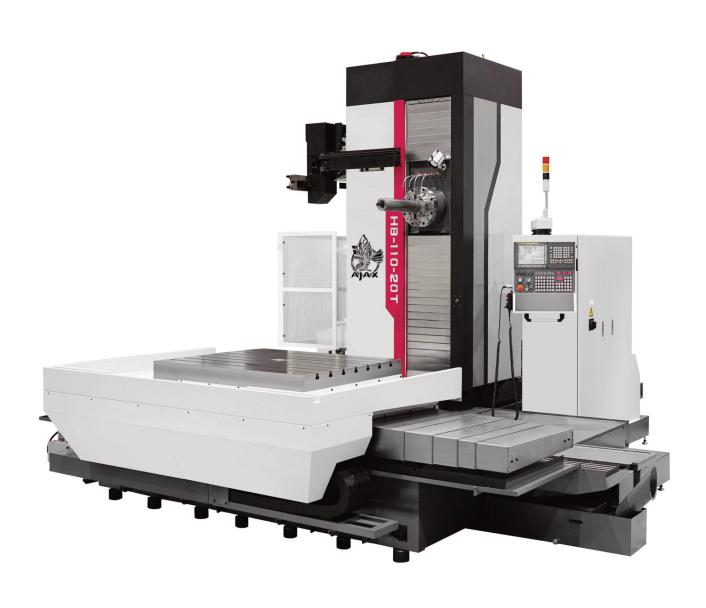

# HORIZONTAL BORING & MILLING MACHINE

**AJHB 110-20T CNC** 

### **AJHB 110-20T CNC**

The Ajax 5 Axis CNC Horizontal Borer is an excellent package allowing milling & boring on 4 sides of the job in 1 setup speeding up production and giving more accuracy. Features include Fanuc 0i MD control with Manual guide i CNC rotary table with locking pin at 90 deg, linear scales to give very high precision, pendant control, telescopic slideway covers, automatic tool changer with 60 tools, automatic, high power spindle motor and heavy duty construction.