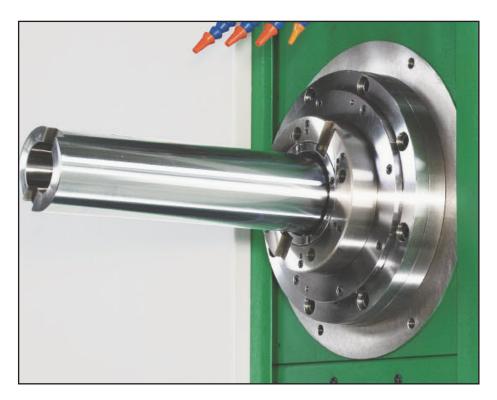

#### **Control Panel**

| MODEL                | AJHB 110-20T CNC |
|----------------------|------------------|
| Spindle Dia(mm)      | 110              |
| Spindle Taper        | BT 50            |
| Spindle Travel (mm)  | 550              |
| Table Size (mm)      | 1500 x 1200      |
| Cross Travel (mm)    | 2000 or 3000     |
| Long Travel (mm)     | 1500             |
| Vertical Travel (mm) | 1500             |
| Number of Speeds     | 2                |
| Spindle Speeds (rpm) | 5 - 2,500        |
| Max Table Loading    | 5,000 kg         |
| Main spindle motor   | 26 kW            |
| Weight of machine    | 23,550 kgs       |