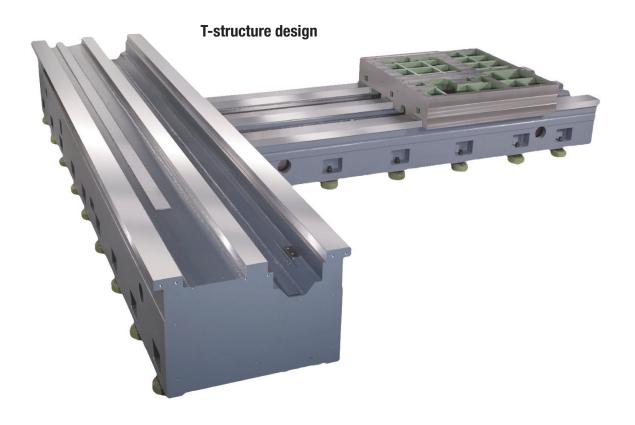

#### **MACHINE STRUCTURE**

- Column moving design with T-structure, offers high efficiency machining process.
- Rigid box-type column features outstanding stability in heavy duty machining.
- Hardened and precision grounded box way construction for X, Y and Z-axis.
- The X, Y, Z and W-axis installed with high precision linear scale and B-axis with angle encoder feedback for high accuracy.
- Absolute coordinate system, no need to return the axis to home position.
- Telescopic covers for the cross and longtitudinal traverses.
- Quantitative automatic lubrication system features forced lubrication to all slideways, and self-detection function ensures long slideway life.