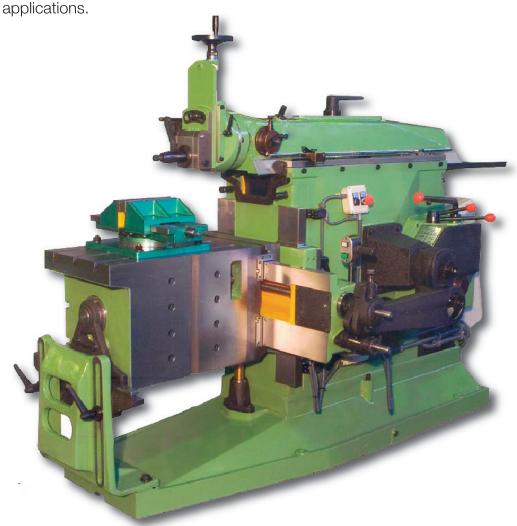

### AJS 350/450/550 600/650/750

Whilst the milling machine has superseded the shaping machine, for many machining operations, especially on production, the shaping machine still has an important role to play on numerous

#### **AJS 350**

All models have been generously designed, the castings adequately strengthened to avoid any possible deformation and careful attention has been paid to all sliding surfaces which are hardened. Supplied as standard on all models is a tool lift on return stroke of ram and a lubrication pump to ensure that all moving parts of the ram slideway are adequately lubricated. All models incorporate a multi-plate clutch as standard.

#### **AJS 450**

This machine is the ideal size for the average workshop and has been generously designed with this in mind. Castings are heavily ribbed internally giving perfect rigidity under maximum cutting conditions. All shafts and gears are made from nickel chrome steel, the gears being hardened and ground. Multidisc clutch and brake ensures smooth starting and quick stopping. The well proportioned slideways and table provide maximum rigidity.

#### **AJS 750**

This heavy duty shaping machine is sturdily constructed, the body being mounted on a large base giving maximum rigidity during heavy cutting conditions. The table may be swivelled in any position and the generous slideways give good support. The wide selection of speeds and feeds make this machine and other size machines, the most versatile range on the market at the present time.