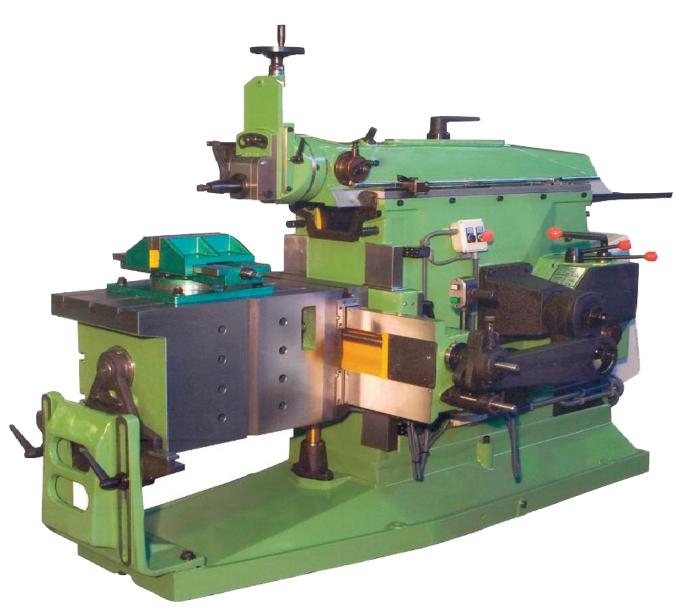

### AJS 350/450/550 600/650/750

Whilst the milling machine has superseded the shaping machine, for many machining operations, especially on production, the shaping machine still has an important role to play on numerous

#### **AJS 350**

All models have been generously designed, the castings adequately strengthened to avoid any possible deformation and careful attention has been paid to all sliding surfaces which are hardened. Supplied as standard on all models is a tool lift on return stroke of ram and a lubrication pump to ensure that all moving parts of the ram slideway are adequately lubricated. All models incorporate a multi-plate clutch as standard.

#### **AJS 450**

This machine is the ideal size for the average workshop and has been generously designed with this in mind. Castings are heavily ribbed internally giving perfect rigidity under maximum cutting conditions. All shafts and gears are made from nickel chrome steel, the gears being hardened and ground. Multidisc clutch and brake ensures smooth starting and quick stopping. The well proportioned slideways and table provide maximum rigidity.

#### **AJS 750**

This heavy duty shaping machine is sturdily constructed, the body being mounted on a large base giving maximum rigidity during heavy cutting conditions. The table may be swivelled in any position and the generous slideways give good support. The wide selection of speeds and feeds make this machine and other size machines, the most versatile range on the market at the present time.